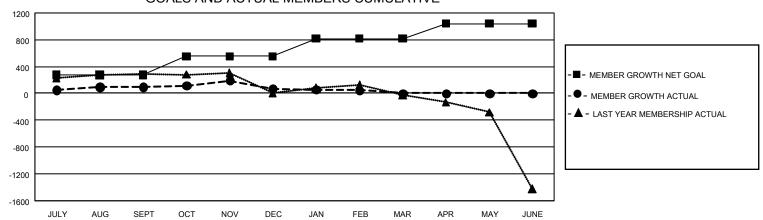

## GOALS AND ACTUAL MEMBERS CUMULATIVE

| DROPPED CLUBS: 3             |       | 494 CLUBS OF 782 ADDED 1 OR MORE | GENDER DISTRIBUTION             |                |       |
|------------------------------|-------|----------------------------------|---------------------------------|----------------|-------|
|                              |       | NEW MEMBERS                      | MALE 22,624 (78.569             |                |       |
|                              |       |                                  | FEMALE                          | 6,174 (21.44%) |       |
| DROPPED MEMBERS              |       |                                  |                                 |                |       |
| DECEASED                     | 139   | CLICK HERE FOR CUMULATIVE        | TOTAL FAMILY UNIT MEMBERS       |                | 8,089 |
| CLUB CANCELLED 5 OTHER 1,078 |       | MEMBERSHIP DATA                  | FAMILY MEMBERS PAYING HALF DUES |                |       |
|                              |       |                                  |                                 |                | 4,413 |
| TOTAL                        | 1,222 |                                  |                                 |                |       |

## GAT MONTHLY MEMBERSHIP PROGRESS REPORT

Results as of: 2/28/2021

GMT Constitutional Area 5 - J, Group J

REPORT DOES NOT INCLUDE CLUBS IN UNDISTRICTED AREAS.

| Clubs         |               |             |               | Members               |                        |                         |                                                    |  |
|---------------|---------------|-------------|---------------|-----------------------|------------------------|-------------------------|----------------------------------------------------|--|
|               | RESULTS FOR   | R 2020-2021 |               | RESULTS FOR 2020-2021 |                        |                         |                                                    |  |
| QUARTER       | NEW CLUB GOAL | NEW CLUBS   | DROPPED CLUBS | QUARTER MEME          | BER GROWTH NET<br>GOAL | MEMBER GROWTH<br>ACTUAL | DROPPED<br>MEMBERS ACTUAL<br>(including transfers) |  |
| JULY/AUG/SEPT | 21            | 0           | 1             | JULY/AUG/SEPT         | 275                    | 653                     | 521                                                |  |
| OCT/NOV/DEC   | 24            | 1           | 2             | OCT/NOV/DEC           | 278                    | 480                     | 475                                                |  |
| JAN/FEB/MAR   | 21            | 0           | 0             | JAN/FEB/MAR           | 265                    | 211                     | 226                                                |  |
| APR/MAY/JUNE  | 24            | 0           | 0             | APR/MAY/JUNE          | 223                    | 0                       | 0                                                  |  |