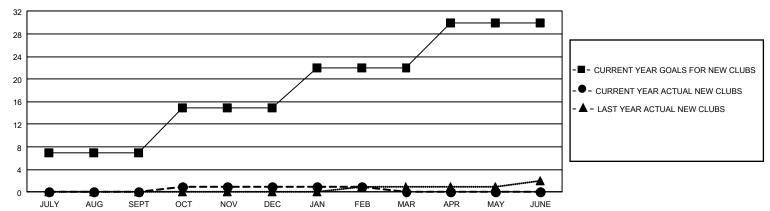

## GOALS AND ACTUAL NEW CLUBS CUMULATIVE

## GAT MONTHLY MEMBERSHIP PROGRESS REPORT

Results as of: 2/28/2021

GMT Constitutional Area 5 - J, Group J

REPORT DOES NOT INCLUDE CLUBS IN UNDISTRICTED AREAS.

| Clubs         |               |             |               | Members               |                        |                         |                                                    |  |
|---------------|---------------|-------------|---------------|-----------------------|------------------------|-------------------------|----------------------------------------------------|--|
|               | RESULTS FOR   | R 2020-2021 |               | RESULTS FOR 2020-2021 |                        |                         |                                                    |  |
| QUARTER       | NEW CLUB GOAL | NEW CLUBS   | DROPPED CLUBS | QUARTER MEME          | BER GROWTH NET<br>GOAL | MEMBER GROWTH<br>ACTUAL | DROPPED<br>MEMBERS ACTUAL<br>(including transfers) |  |
| JULY/AUG/SEPT | 21            | 0           | 1             | JULY/AUG/SEPT         | 275                    | 653                     | 521                                                |  |
| OCT/NOV/DEC   | 24            | 1           | 2             | OCT/NOV/DEC           | 278                    | 480                     | 475                                                |  |
| JAN/FEB/MAR   | 21            | 0           | 0             | JAN/FEB/MAR           | 265                    | 211                     | 226                                                |  |
| APR/MAY/JUNE  | 24            | 0           | 0             | APR/MAY/JUNE          | 223                    | 0                       | 0                                                  |  |